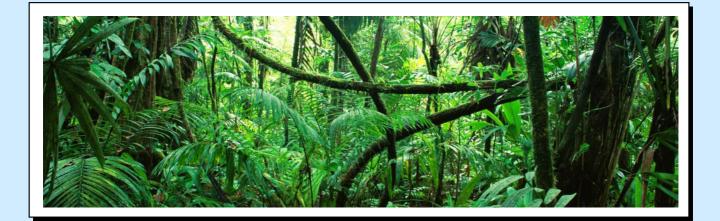

|       | Describe the image using the senses listed below: |
|-------|---------------------------------------------------|
|       | see                                               |
| (III) | l feel                                            |
| 3     | I smell                                           |
| Ŋ     | l hear                                            |