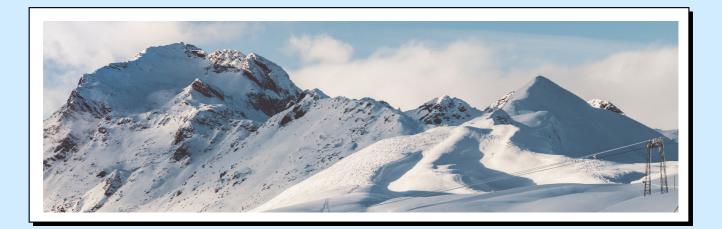

|       | Describe the image using the senses listed below: |
|-------|---------------------------------------------------|
|       | see                                               |
| (III) | feel                                              |
| 3     | I smell                                           |
| Ŋ     | hear                                              |