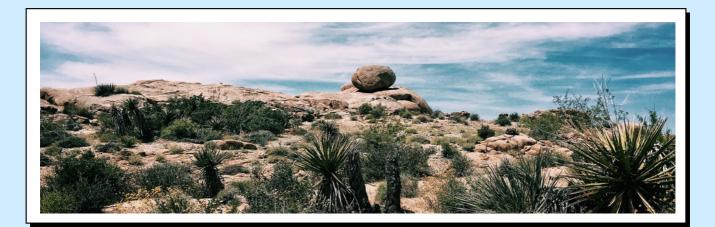

| Describe the image using the senses listed below: |
|---------------------------------------------------|
| see                                               |
| I feel                                            |
| I smell                                           |
| l hear                                            |
|                                                   |