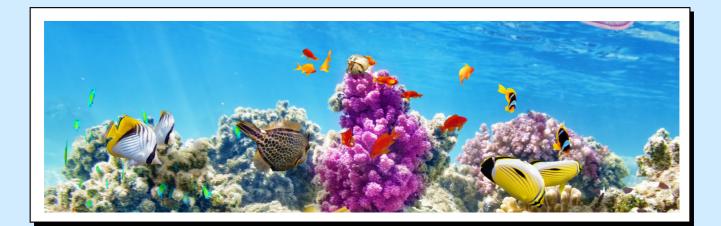

|                     | Describe the image using the senses listed below: |
|---------------------|---------------------------------------------------|
|                     | see                                               |
| <pre>{ fill }</pre> | feel                                              |
| 2                   | I smell                                           |
| Ŋ                   | l hear                                            |
|                     |                                                   |

# Describe the image using the senses listed below: I see... I feel... I smell... I smell...

### Describe the image using the senses listed below:

|       | see     |
|-------|---------|
| (III) | l feel  |
| 2     | I smell |
| Þ     | l hear  |

|       | Describe the image using the senses listed below: |
|-------|---------------------------------------------------|
|       | see                                               |
| (III) | l feel                                            |
| 3     | I smell                                           |
| Ŋ     | l hear                                            |
|       |                                                   |